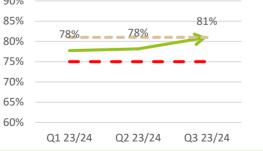

|                                                   | Trend improving |                        |                        |                        | Trend steady |                               |              |                 |                 |          |
|---------------------------------------------------|-----------------|------------------------|------------------------|------------------------|--------------|-------------------------------|--------------|-----------------|-----------------|----------|
| Time taken to<br>complete most<br>recent repair   | Year to date    | Q1 23/24<br>68%        | Q2 23/24<br>71%        | Q3 23/24<br><b>74%</b> |              | home is<br>Il maintained      | Year to date | Q1 23/24<br>72% | Q2 23/24<br>73% |          |
| Phoenix approach<br>o complaint<br>nandling       | Year to date    | Q1 23/24<br><b>28%</b> | Q2 23/24<br><b>37%</b> | Q3 23/24<br><b>41%</b> |              | eated fairly and<br>h respect | Year to date | Q1 23/24<br>82% | Q2 23/24<br>82% | Q3<br>82 |
| nix makes a<br>ive contributior<br>e neighborhood |                 | Q1 23/24<br>78%        | Q2 23/24<br>78%        | Q3 23/24<br>81%        |              |                               |              |                 |                 |          |
| Overall<br>satisfaction                           | Year to date    | Q1 23/24<br>73%        | Q2 23/24<br>72%        | Q3 23/24<br>76%        |              |                               |              |                 |                 |          |