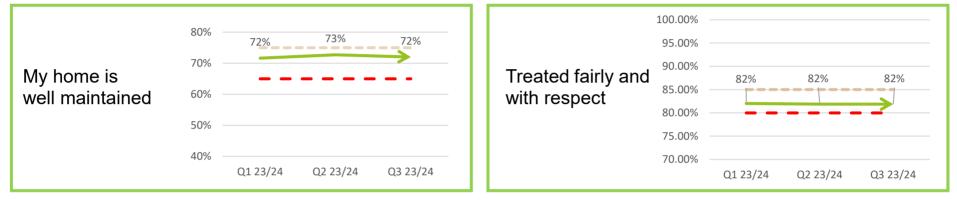

|                                                   | Trend improving |                        |                        |                        | Trend steady |                               |              |                 |                 |          |
|---------------------------------------------------|-----------------|------------------------|------------------------|------------------------|--------------|-------------------------------|--------------|-----------------|-----------------|----------|
| Time taken to<br>complete most<br>recent repair   | Year to date    | Q1 23/24<br>68%        | Q2 23/24<br>71%        | Q3 23/24<br><b>74%</b> |              | home is<br>Il maintained      | Year to date | Q1 23/24<br>72% | Q2 23/24<br>73% |          |
| Phoenix approach<br>o complaint<br>nandling       | Year to date    | Q1 23/24<br><b>28%</b> | Q2 23/24<br><b>37%</b> | Q3 23/24<br><b>41%</b> |              | eated fairly and<br>h respect | Year to date | Q1 23/24<br>82% | Q2 23/24<br>82% | Q3<br>82 |
| nix makes a<br>ive contributior<br>e neighborhood |                 | Q1 23/24<br>78%        | Q2 23/24<br>78%        | Q3 23/24<br>81%        |              |                               |              |                 |                 |          |
| Overall<br>satisfaction                           | Year to date    | Q1 23/24<br>73%        | Q2 23/24<br>72%        | Q3 23/24<br>76%        |              |                               |              |                 |                 |          |