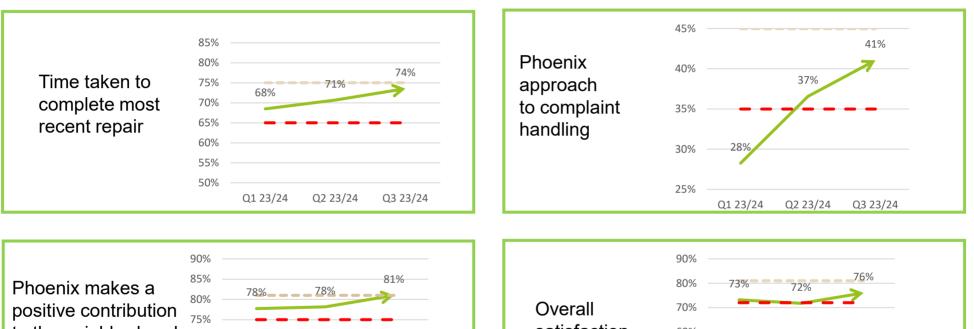

|                                                   | Trend improving |                        |                        |                        | Trend steady |                               |              |                 |                 |          |
|---------------------------------------------------|-----------------|------------------------|------------------------|------------------------|--------------|-------------------------------|--------------|-----------------|-----------------|----------|
| Time taken to<br>complete most<br>recent repair   | Year to date    | Q1 23/24<br>68%        | Q2 23/24<br>71%        | Q3 23/24<br><b>74%</b> |              | home is<br>Il maintained      | Year to date | Q1 23/24<br>72% | Q2 23/24<br>73% |          |
| Phoenix approach<br>o complaint<br>nandling       | Year to date    | Q1 23/24<br><b>28%</b> | Q2 23/24<br><b>37%</b> | Q3 23/24<br><b>41%</b> |              | eated fairly and<br>h respect | Year to date | Q1 23/24<br>82% | Q2 23/24<br>82% | Q3<br>82 |
| nix makes a<br>ive contributior<br>e neighborhood |                 | Q1 23/24<br>78%        | Q2 23/24<br>78%        | Q3 23/24<br>81%        |              |                               |              |                 |                 |          |
| Overall<br>satisfaction                           | Year to date    | Q1 23/24<br>73%        | Q2 23/24<br>72%        | Q3 23/24<br>76%        |              |                               |              |                 |                 |          |