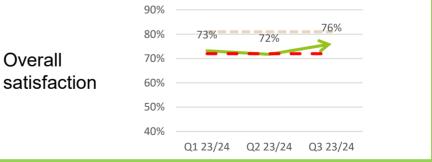

|                                                   | Trend improving |                        |                        |                        | Trend steady |                               |              |                 |                 |          |
|---------------------------------------------------|-----------------|------------------------|------------------------|------------------------|--------------|-------------------------------|--------------|-----------------|-----------------|----------|
| Time taken to<br>complete most<br>recent repair   | Year to date    | Q1 23/24<br>68%        | Q2 23/24<br>71%        | Q3 23/24<br><b>74%</b> |              | home is<br>Il maintained      | Year to date | Q1 23/24<br>72% | Q2 23/24<br>73% |          |
| Phoenix approach<br>o complaint<br>nandling       | Year to date    | Q1 23/24<br><b>28%</b> | Q2 23/24<br><b>37%</b> | Q3 23/24<br><b>41%</b> |              | eated fairly and<br>h respect | Year to date | Q1 23/24<br>82% | Q2 23/24<br>82% | Q3<br>82 |
| nix makes a<br>ive contributior<br>e neighborhood |                 | Q1 23/24<br>78%        | Q2 23/24<br>78%        | Q3 23/24<br>81%        |              |                               |              |                 |                 |          |
| Overall<br>satisfaction                           | Year to date    | Q1 23/24<br>73%        | Q2 23/24<br>72%        | Q3 23/24<br>76%        |              |                               |              |                 |                 |          |